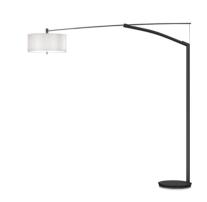

# Balance

### 5192

Design By Jordi Vilardell

Floor light which also acts as a ceiling light. Designed by Jordi Vilardell. Thanks to a small pull chord located at the bottom of the cotton shade, which also serves as a switch, the shade can be moved to the right or left and up and down while remaining parallel to the floor at all times. It has a dimmer switch in the cable. Available in chrome and matt nickel

# Finish 30 Nickel Metallic finish 18 Graphite RAL 7016

01 Chrome Metallic finish

Dimming TRIAC

Materials Vertical tube: Aluminum

Base: Steel Arm: Stainless steel Shade: Aluminum-weft

Light source 3 x E27 230V 70W Eco