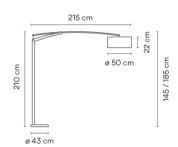

## Model Sheet

# Finish 30 Nickel Metallic finish 18 Graphite RAL 7016

01 Chrome Metallic finish

Dimming TRIAC

Materials Vertical tube: Aluminum

Base: Steel Arm: Stainless steel Shade: Aluminum-weft

Light source 3 x E27 230V 70W Eco