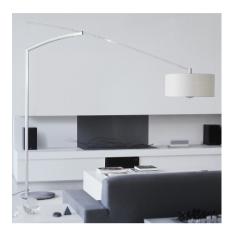

# Balance

### 5192

Design By Jordi Vilardell

Floor light which also acts as a ceiling light. Designed by Jordi Vilardell. Thanks to a small pull chord located at the bottom of the cotton shade, which also serves as a switch, the shade can be moved to the right or left and up and down while remaining parallel to the floor at all times. It has a dimmer switch in the cable. Available in chrome and matt nickel